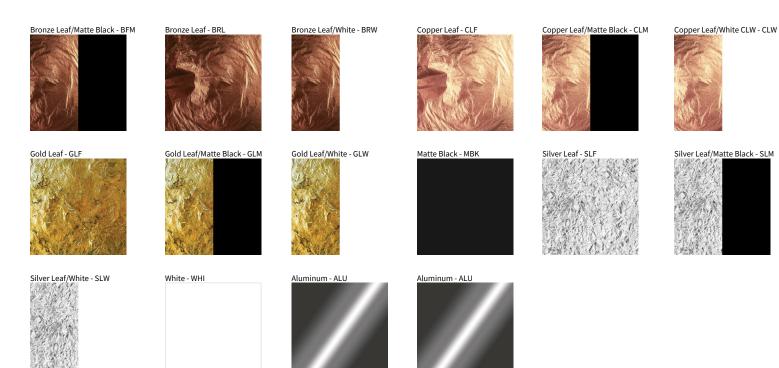

## **CRASH SURFACE**

PROJECT

| DATE     |  |  |
|----------|--|--|
| QUANTITY |  |  |
| NOTES    |  |  |
| TYPE     |  |  |
| FROJECT  |  |  |

Digital: Not all screens are calibrated the same, and therefore, colors will appear differently between screens. Physical: When texture is involved, there will be variations in color, character and tone within a product series and between product families.